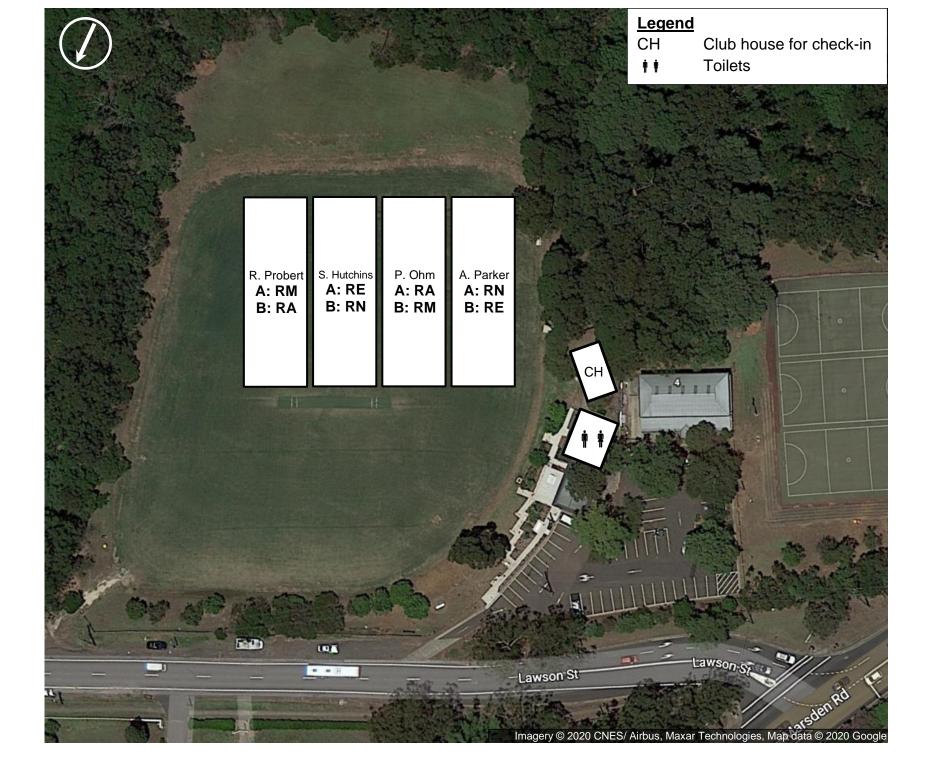

## SUNDAY 27th OCTOBER 2024

| RING            | JUDGE                      |  |
|-----------------|----------------------------|--|
| TRIAL A         |                            |  |
| RALLY MASTER    | Mr Ron Probert (NSW)       |  |
| RALLY EXCELLENT | Mrs Suzanne Hutchins (NSW) |  |
| RALLY ADVANCED  | Ms Patricia Ohm (NSW)      |  |
| RALLY NOVICE    | Mr Andrew Parker (NSW)     |  |
| TRIAL B         |                            |  |
| RALLY MASTER    | Ms Patricia Ohm (NSW)      |  |
| RALLY EXCELLENT | Mr Andrew Parker (NSW)     |  |
| RALLY ADVANCED  | Mr Ron Probert (NSW)       |  |
| RALLY NOVICE    | Mrs Suzanne Hutchins (NSW) |  |

### TRIAL REGULATIONS

- 1. Order of judging shall be as per catalogue.
- 2. CHECK-IN IS FROM 8.00-8.45AM FOR BOTH TRIALS & 10.15-10.45AM FOR TRIAL B.
- 3. Bitches in oestrum may not be trialled and are not allowed within the precincts of the Trial ground.
- 4. The Trial commences at 9.00 am and will be conducted under the Dogs NSW Rules and Regulations, a copy of which may be perused at the Secretary's Office.
- 5. No dog, with the exception of those under Judge's command, may be permitted off lead.
- 6. Where a handler has more than one entry, every effort has been made to ensure that his/her presence in the rings will not coincide.