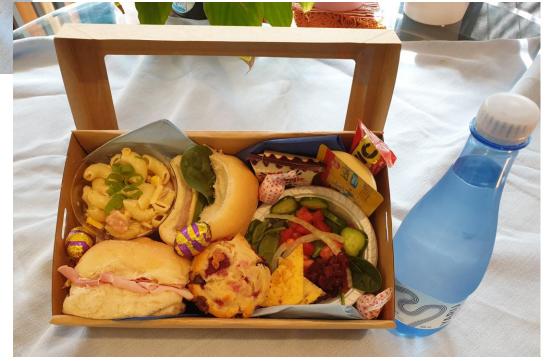

## **LUNCH GRAZING BOX**

Containing a two rolls, a tub of pasta salad, a tub of garden salad, a home made sweet muffin and a selection of snacks including fresh fruit, sweets mini chocolate bars and a bottle of water.