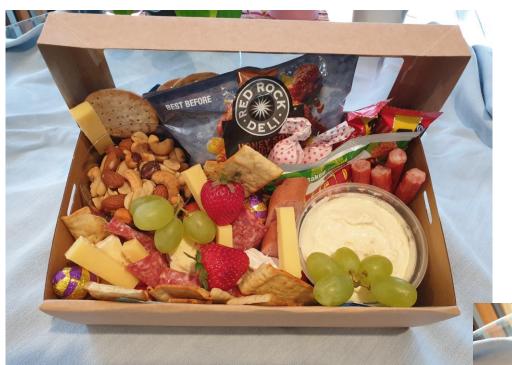

## **NIBBLES GRAZING BOX**

Containing a tub of dip, a selection of crackers, mixed nuts, dips, soft and hard cheeses, sliced meat, cabana, twiggies, fresh fruit, sweets, mini chocolate bars and a bottle of water.