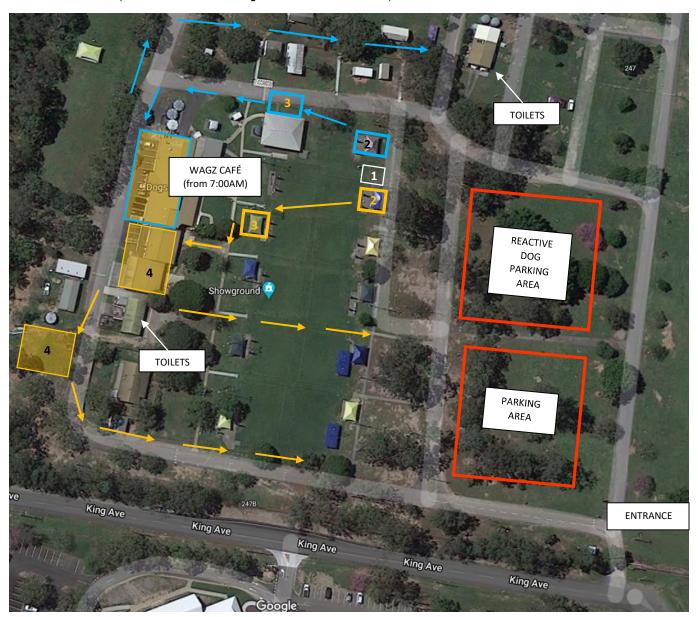

### PRECINCTS OF THE TRIAL

The precincts of the trial include the following:

- AREA 1 Meeting Room, BBQ Area (Advanced Container, Interior, Exterior)
- AREA 2 Rear Parking Area (Advanced Vehicle)
- AREA 3 Dogs Queensland Office Area and Exterior (Ultimate) \*\*\*Commencing 10:00AM \*\*\*

NOTE that Advanced Container and Vehicles will run BACK-TO-BACK (Session 1 – commencing 8:00AM), as will Advanced Interior and Exterior (Session 2 – commencing no earlier than 10:00AM)

- 1. Check in / Vetting Area
- 2. Warm Up Areas
- 3. Marshalling Area
- 4. Trial Areas

#### **PARKING**

All parking between the Upper and Lower Rings and behind the Office Building is reserved for judges, stewards and trial helpers. No Competitor parking beyond the edge of the Upper and Lower Rings is permitted. If you have parked somewhere incorrectly, you will be asked to move your vehicle. Please do not park immediately adjacent the warm up areas, and be respectful of camping areas.

#### **CHECK IN TIMES**

For dogs entered all numbers should be pre-printed, and competitor attendance checked off between 7:00 – 7:30AM at the Check In desk at Assembly Area 9. Please confirm or correct your Club Represented (if any) at Check-In.

#### **COMPETITOR BRIEFING**

Competitor Briefing will take place at Assembly Area 9 at approximately 7:45AM (Advanced) and by Video for Ultimate. Please note that dogs may NOT be brought to the Competitor Briefing area.

#### REACTIVE DOGS

This is a Reactive Dog Friendly trial. Dogs marked in red require additional space, please be considerate of your fellow competitors. If in doubt, give them space! And do not be afraid to advocate for your dog if you need some help. Just let others know <a href="Dogs not competing must remain crated or in their vehicle">Dogs not competing must remain crated or in their vehicle</a>. Dogs are not to be tethered, and please follow the direction of the carpark stewards.

#### **TOILETS**

There are toilets located beside the Trial Area (Upper Rings) and adjacent the camping area. Please do NOT use the Upper Ring toilets if you are yet to compete in Advanced Container or Exterior.

#### **CATERING**

Wagz Café – drinks and light meals from 7:00am onwards. Judges will break between classes while areas are reset.