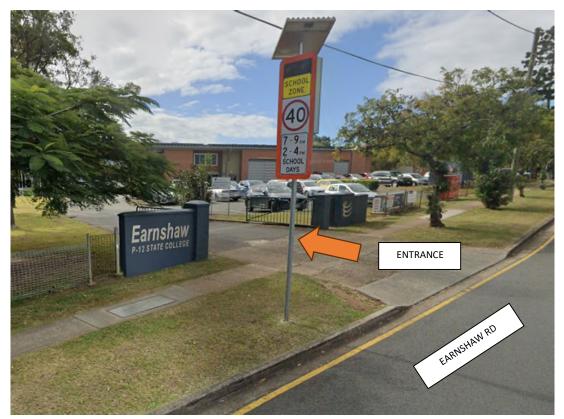

#### PARKING

Please enter via the Earnshaw Rd Entry immediately after the roundabout. The carpark is immediately on the right as you enter. **All parking adjacent the check-in area is reserved for judges, stewards and trial helpers (non-dog vehicles).** Reactive parking is reverse in along the administration building as marked. Please give competitors with reactive dogs space! If you have parked somewhere incorrectly, you will be asked to move your vehicle. Please DO NOT park immediately adjacent the check-in area as this will be very busy and used for marshalling to the warm-up boxes. <u>Dogs not competing must remain crated or in their vehicle</u>.

## CARPARK ENTRANCE: