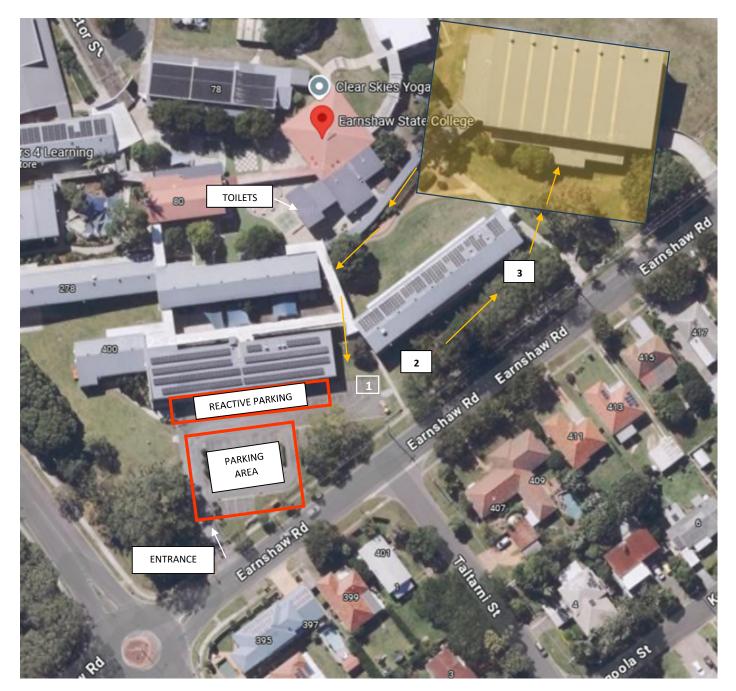

#### PARKING

Please enter via the Earnshaw Rd Entry immediately after the roundabout. The carpark is immediately on the right as you enter. **All parking adjacent the check-in area is reserved for judges, stewards and trial helpers (non-dog vehicles).** Reactive parking is reverse in along the administration building as marked. Please give competitors with reactive dogs space! If you have parked somewhere incorrectly, you will be asked to move your vehicle. Please DO NOT park immediately adjacent the check-in area as this will be very busy and used for marshalling to the warm-up boxes. <u>Dogs not competing must remain crated or in their vehicle</u>.

## CARPARK ENTRANCE:

## **REACTIVE PARKING:**

#### **HUMAN TOILETS**

There are toilets located as marked, marker cone colour for the access route will be confirmed at the same time as video briefing. Please do not stray from the marked route or you will be disqualified.