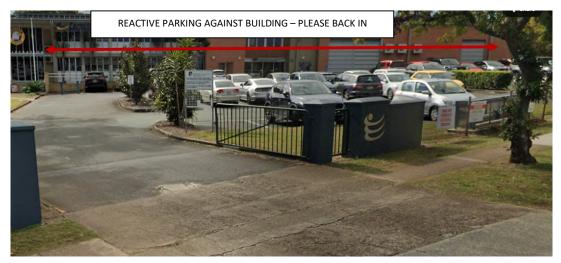

#### PARKING

Please enter via the Earnshaw Rd Entry immediately after the roundabout. The carpark is immediately on the right as you enter. **All parking adjacent the check-in area is reserved for judges, stewards and trial helpers (non-dog vehicles).** Reactive parking is reverse in along the administration building as marked. Please give competitors with reactive dogs space! If you have parked somewhere incorrectly, you will be asked to move your vehicle. Please DO NOT park immediately adjacent the check-in area as this will be very busy and used for marshalling to the warm-up boxes. <u>Dogs not competing must remain crated or in their vehicle</u>.

## **REACTIVE PARKING:**