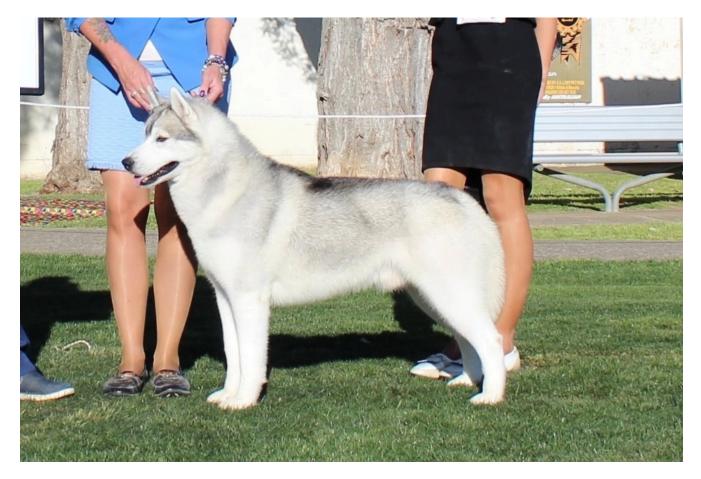

THE CLUB RESERVES TO RIGHT TO AMEND JUDGING ARRANGEMENTS IF NECESSARY

Cover photo of Ch. Articpride Tennesse Whisky a.k.a. Tenny - Best in Show at SHCNSW 73rd Championship Show held on Championship Show on 29th August 2024