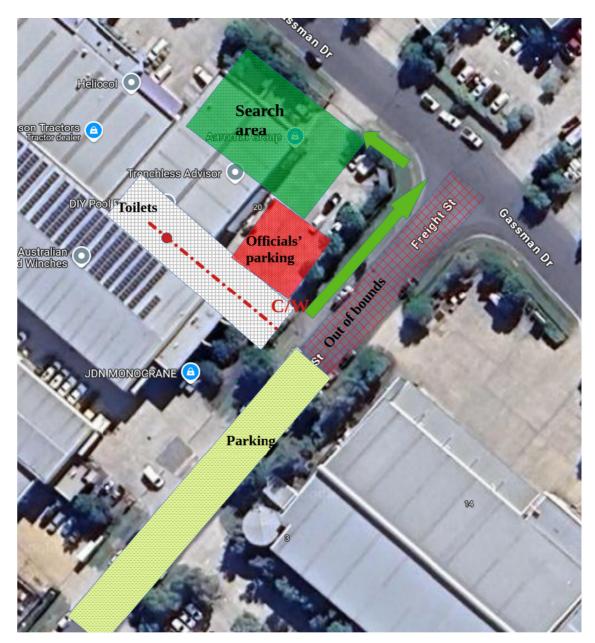

#### Parking: NO PARKING IN GASSMAN DRIVE NOR IN THE VENUE CARPARK.

Park ONLY in Freight Street. Cones will mark "start of parking" zone.

This is an industrial estate and is pretty much a ghost town on Fridays from 4 pm.

### **Toilets:**

Human – inside warehouse – see map and follow the red cones. Dogs – anywhere along the Freight Street parking zone.

Please pick up after your dog. Poo bin provided near check in/warm up area.

### C/W – check in and warm up area

Out of bounds area – you may drive in directly to the parking area, but NO walking dogs in this area as the search area may be visible to you.

A big thank you to Trenchless Advisor owners, Tracey and Andrew, for allowing us to use their business premises.