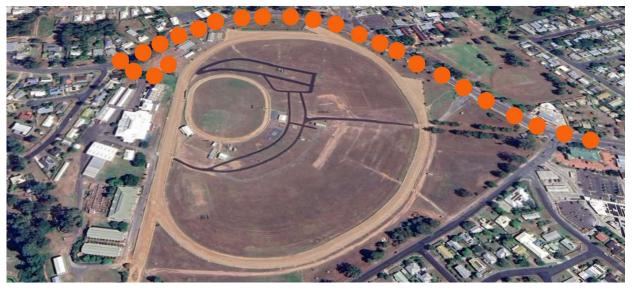

# Gympie Showgrounds, 77 Exhibition Rd, Southside, Gympie, QLD 4570

PRECINCTS OF THE TRIAL

The precincts of the trial include the following:

Follow the orange dots to the entrance & parking areas. The entrance is located on the opposite side

of the racetrack. You may not drive over the racetrack.