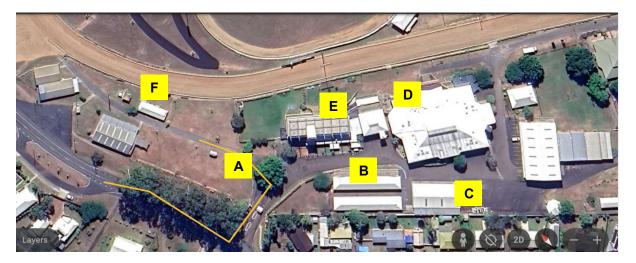

# KEY:

- A Vetting / Sign in / Collection of Numbers / Presentations (Assembly Steward)
- B Warm up Area
- C Vehicles (Novice Advanced Excellent)
- D & E Exterior (Novice Advanced Excellent)
- F Toilet Block