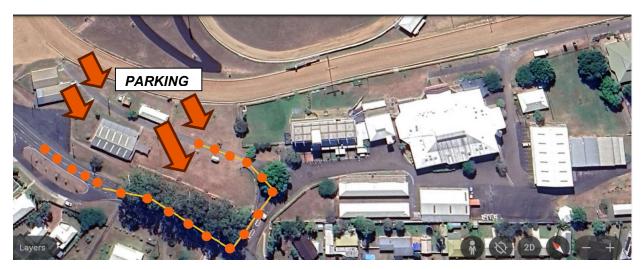

# Gympie Showgrounds, 77 Exhibition Rd, Southside, Gympie, QLD 4570

PRECINCTS OF THE TRIAL

The precincts of the trial include the following:

Follow the orange dots to the entrance & parking areas. The entrance is located on the opposite side

of the racetrack. You may not drive over the racetrack.