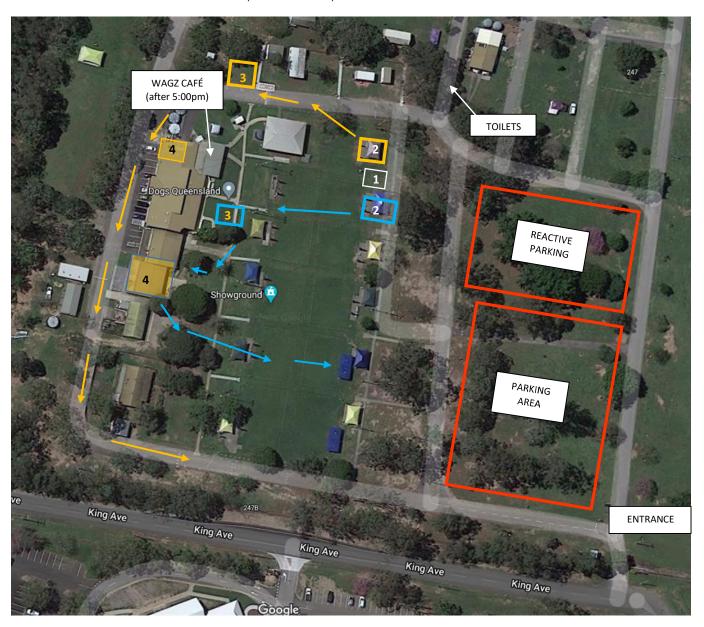

# PRECINCTS OF THE TRIAL

The precincts of the trial include the following:

- AREA 1 Boardroom (Master Interior)
- AREA 2 The Haunted BBQ Area (Master Exterior)

- 1. Check in / Vetting Area
- 2. Warm Up Areas
- 3. Marshalling Area
- 4. Trial Areas

## **PARKING**

All parking between the Upper and Lower Rings is reserved for judges, stewards and trial helpers.

Please give competitors with reactive dogs space!

If you have parked somewhere incorrectly, you will be asked to move your vehicle. Please DO NOT park immediately adjacent the warm up areas as these will be very busy and used for marshalling to the warm up boxes.

## **TOILETS**

There are toilets located beside the camping area. Upper Ring toilets are not to be used while Master Exterior is in progress.

## **CATERING**

Wagz Café - drinks and light meals from 5:30pm onwards.