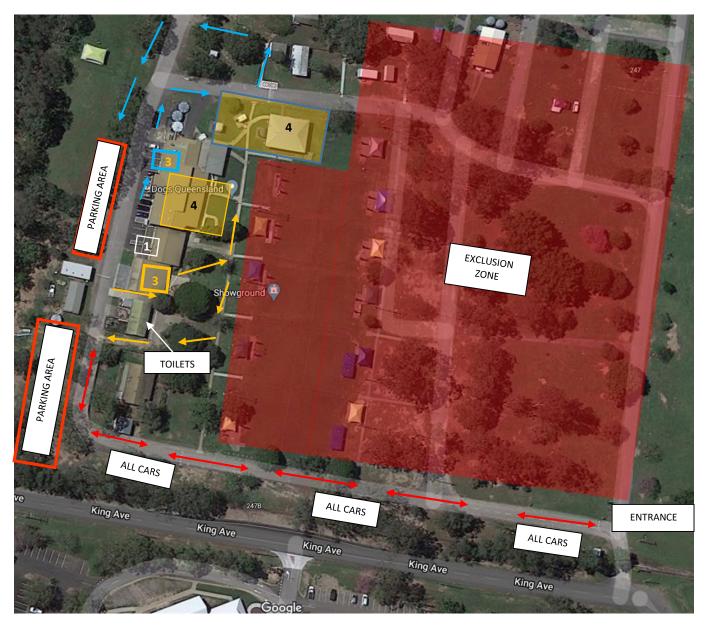

# VENUE: DOGS QUEENSLAND SHOWGROUNDS, 247 KING AVE., DURACK QLD 4077.

# PRECINCTS OF THE TRIAL

The precincts of the trial include the following:

- ULTIMATE 'A' Judge's Training Room, external areas, front of Wagz Café (ENTRY/EXIT ROUTE IN BLUE)
- ULTIMATE 'B' Function Room, internal and external frontage (ENTRY/EXIT ROUTE IN YELLOW)

- 1. Check in / Vetting Area
- 2. Warm Up Areas (TBA)
- 3. Marshalling Area
- 4. Trial Areas

# PARKING

All parking must be behind the Main Building in the areas marked. Please note the marked drive in/drive out route marked. If you drive in any other route, you may be disqualified (and we don't want that!).

Please DO NOT park immediately adjacent the warm up areas as these will be very busy and used for marshalling to the warm up boxes.

# TOILETS

There are toilets located beside the Trial Area (Upper Rings). No other toilets may be used by competitors until after they have run.

**CATERING** - No catering at this trial.