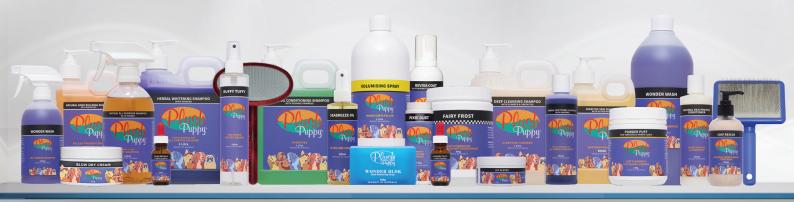

# Winning Results World leaders in growning products for show dogs

JOIN THE ULTIMATE DOG GROOMING REVOLUTION

Shop online www.plushpuppy.com.au

## Chihuahua Expert Grooming Article

A breed that has two coat varieties. The smooth with its soft texture, close and glossy coat. They can have a heavier coat with undercoat. Coat placed well over body and more scanty on head and ears. The Rough is long, soft texture, never coarse or harsh to touch, either flat or slightly wavy. Never tight and curly. Feathering on ears, feet and legs, pants on hindquarters, large ruff on neck desirable. Tail long and full as a plume. Both coat varieties come in any colours except merle.

Grooming the smooth-coated use as your base shampoo Plush Puppy All Purpose
Shampoo at a ratio of 1:5 (1 part shampoo to 5 parts water). This

shampoo is excellent for shine and will give the coat that required gloss due to its infusion of natural hema extracts. All Purpose Shampoo is primarily derived from organic sources and also features Alpine and Lichen herbs. It is wonderful to use on normal to slightly dehydrated coats.

For coats that are either dark, black or contain white use the Plush Puppy Herbal Whitening Shampoo at a ratio of 1:5 (1 part shampoo to 5 parts water). This Shampoo works

brilliantly in reducing yellowing or warm tones in white coats or white area of the coat without bleaching or lightening. It is primarily derived from organic sources with Ginseng extracts, protein, and violet tone combined in a concentrated and rich formula.

To help achieve that soft, close glossy coat use **Plush Puppy Silk Protein Conditioner** diluted 1:10. Cover the dog and again sit for a few minutes before rinsing. It features an intensive formulation boosted with Silk Amino acids and plant extracts that bind keratin in the coat, strengthening whilst protecting against moisture loss. This conditioner will help produce the desired look and feel you wish to achieve.

The long-coated variety the coat should be of a soft texture, either flat or slightly wavy, with undercoat preferred. Ears - Fringed. Tail - Full and long (as a plume). Feathering on feet and legs, pants on hind legs and large ruff on the neck desired and preferred. The Plush Puppy All Purpose Shampoo will give the soft texture required. The same with using Plush Puppy Herbal Whitening on dark or white, again both at 1:5 breakdown. For those that may wish to make the coat softer try Plush Puppy Natural Conditioning Shampoo at 1:5. This will help reduce any added texture.

For conditioning again use the **Plush Puppy Silk Protein Conditioner** at 1:10. Cover the dog and again sit for a few minutes before rinsing.

For those that may need to add some "more" look to the longer parts try **Plush Puppy Volumising Spray** on these areas and then dry.

On both if they have white and extra attention is needed to brighten further use **Plush Puppy Wonder Blok**. It helps to maintain a white stain free coat. It is not a bleach and contains no harmful chemicals but high amounts of naturally sourced vegetable surfactants and glycerin This product is designed to remove gently unwanted warm or red tones to the coat. Best used on a damp or wet coat. Gently rub into the areas required allowing time (5-10 minutes) and rinse. For maximum effect repeat or allow a longer time for this amazing product to work. As with all products take care around eyes.

The head and their distinctive ears must be washed thoroughly on both coat types. Use Plush Puppy Let's Face It. This is a hypoallergenic sulfate free low foaming shampoo designed just for faces. It's no tear formula features the highest quality Blue Cypress Extracts, Panthenol with Pro Vitamin B and SugaNate. These special ingredients clean, soothe, add moisture, aid healing and have anti-inflammatory benefits. A small golf ball sized amounts directly to the face and eye area allows you to thoroughly clean without causing irritation. It can also be used in and around the ears with the same benefits. Its low foaming design allows ease of rinsing, yet complete cleaning.

In both coats keeping the coat hydrated is very important. In between shows use **Plush Puppy Seabreeze Oil** to add shine, hydrate and condition to the coat. It is a truly beneficial blend of using extracts of Calendula oil, Wheat germ oil, and Evening Primrose.