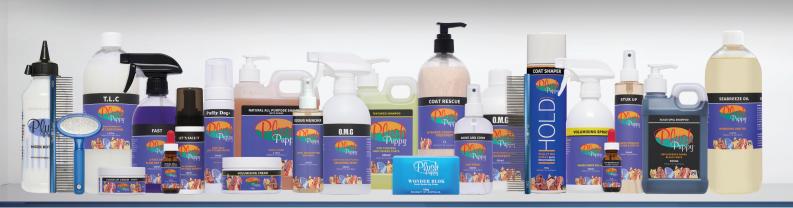

Add 1 teaspoon to 2 Litres of water then either sponge on or sluice well through the coat and LEAVE IN. DO NOT RINSE. This is quite a unique product in that it is not greasy and totally water-soluble. It gives an outstanding healthy vigour to the skin and coat. Use the oil at this dilution rate after shampooing for a show. You will get a nice healthy sheen on the coat with this routine. Variations will occur with coats so you will need to adjust this dilution rate to suit.

Should the coat need to be flatter for example on the top line in the long-coated variety, then use Plush Puppy Blow Dry Cream. Mix 1 tablespoon to 1 cup of water and apply to the coat. It will instantly soften and flatten the area once dried.

For any coat that needs extra lift use **Plush Puppy Volumising Spray**. This is a 'Ready to Use' spray for quicker, easier and fuller coat results. Perfect either before blow drying or used to 'fluff' up the coat at the show. Apply a light even spray and brush in until dry or use a dryer. This is a hair thickener to add volume, not a hair stiffener and not easily detectable. It leaves the coat with a natural fuller look and feel.

The show day grooming spray I recommend is **Plush Puppy OMG. OMG** is the perfect product for this coat type. A light spray of OMG and brushing in allows this product to refresh the coat leaving it feeling wonderful. It separates the coat and leaves the most amazing finish. Use the concentrate form at 1:30/40 (1 part OMG to 30-40 parts water). The stronger the mix the stronger their effects.

Using OMG can be a one-off at shows or during the drying process after bathing. This is also an amazing product for regular brushing as it hydrates the coat reducing stress and coat loss. Its active

ingredients smooth the cuticle and protect the coat. For this coat type where you still wish to retain texture, use at a higher breakdown. It will still allow you to brush the dog and refresh to coat without over softening. OMG never builds up and never goes stringy. A product that took years to develop using amazing technology for maximum effects. A true necessity for the tool kit.

The best brush for the smooth coat is the Plush Puppy Ultimate Pure Black Boar Bristle Brush. This brush consists of 100% pure black boar bristle from the chest of the boar, the highest quality bristle available. It is ergonomically

designed to offer groomers and their dogs the ultimate brushing comfort. The finest quality aeroelastic flexible rubber base houses the boar bristles. This brush should last a lifetime. This can be used also for the long-coated variety or with the **Plush Puppy Ultimate Pin Brush**. This regular length pin is ideal for all breed grooming. Polished pins with specially rounded tops make this the 'must have' brush in every groomer's kit. Ideal for blow drying and particularly necessary on short coated breeds.

Finish with a **Plush Puppy Professional Grooming Comb**, built for absolute ergonomic comfort in various sizes. The lightweight oval shaped spine combining fine and coarse pins made of hardened stainless steel with anodic oxide finish that reduces drag and static to the coat. Perfect for use on the long coat.

At times due to various reasons including the weather static electricity can create flyaways. If this occurs use **Plush Puppy Anti-Static Coat Control**. This is a lightweight spray using the latest technology is infused with organic extracts of Witch Hazel Leaf, Linden Flower, Birch Bark and Nettle. It also adds to the protection, include a UV filter to stop sun damage and protect against heat strength for the perfect finished look of the coat. This amazing product is idea for this breed both long and smooth and a must for your tack box.

This is a spunky show dog with attitude to burn. Show days a light spray of **Plush Puppy Shine and Comb** for the final touch and they are ready for action.