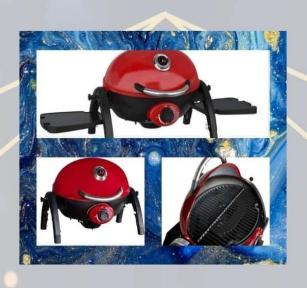

## CHIHUAHUA CLUB OF VICTORIA

NIFTY LITTLE ZIGGY BY
ZIEGER & BROWN
PORTABLE GRILL LPO
CLASSIC (CHILLI RED) &
ACCESSORIES
VALUED AT \$490

Tickets are \$5.00 each limited to 300. Purchase via showmanager or contact our President.