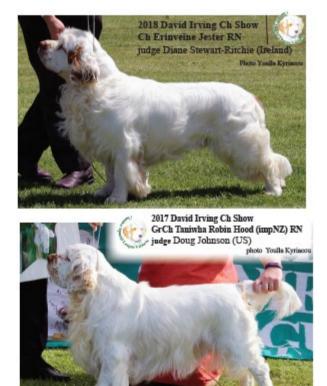

## Our Previous Winners for the David Irving Championship Show...

## Clumber Spaniel League Victoria John Bell Championship Best in Show Winners

2019, 2018, 2010, 2009, 2008 & 2005 no second championship shows held

201<sup>7</sup> John Bell Ch Show Ch Showfield Snow Angel (AI) Mr Jens Karlsson (Sweden) ph N Dodds