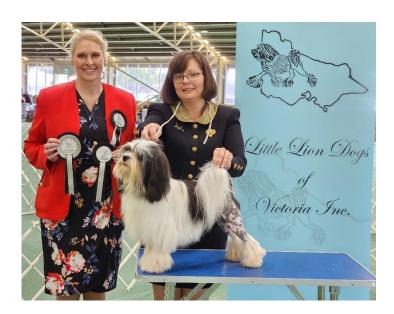

To Be held at

STATE DOG CENTRE

Westernport Highway

**SKYE** 

ON

**SUNDAY 3rd NOVEMBER 2024** 

BEST IN SHOW 2023
CH LOWENSQUE THE BEAT GOES ON

# The Little Lion Dogs Club wish to thank the following for there generous donations for the Open Show

Best in Show and all Class in Show trophies donated by

Lou Howlett & Daniel Nolan

Best In Show Ron & Joan Harrison