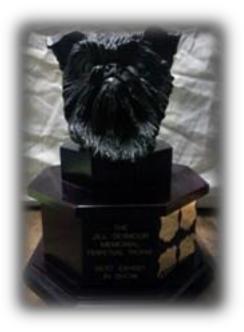

### **Best In Show**

The Jill Seymour Memorial Trophy, donated by Hans Bleeker, Jan den Otter, Betty Fitzpatrick (dec.) and Adele Viner (dec.)