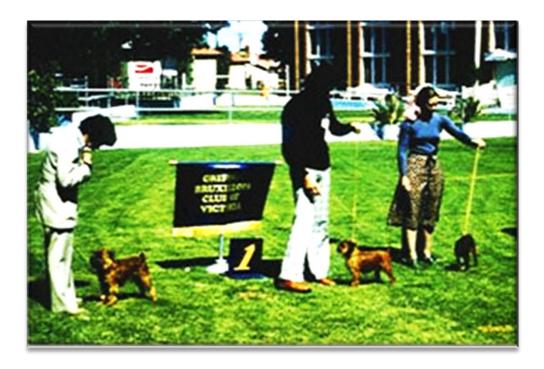

# **The First Dog Challenge 1977**

Moerangi Gremlin, Ch. Moerangi Mr Figgins, NZ Ch. Starbeck Cristingle (impUK)

### **Best Exhibit in Show:**

M. Grocott's - NZ Ch. Starbeck Cristingle

### **Best Opposite Sex:**

Mrs. R.K. Merrick's - Hagunn Mischief

### **Best Puppy:**

Mrs K. Seymour's - Gyantze Bo Peep

### **Best Veteran:**

Lt Col. And Mrs Scott's - Ch. Woodover Maigret