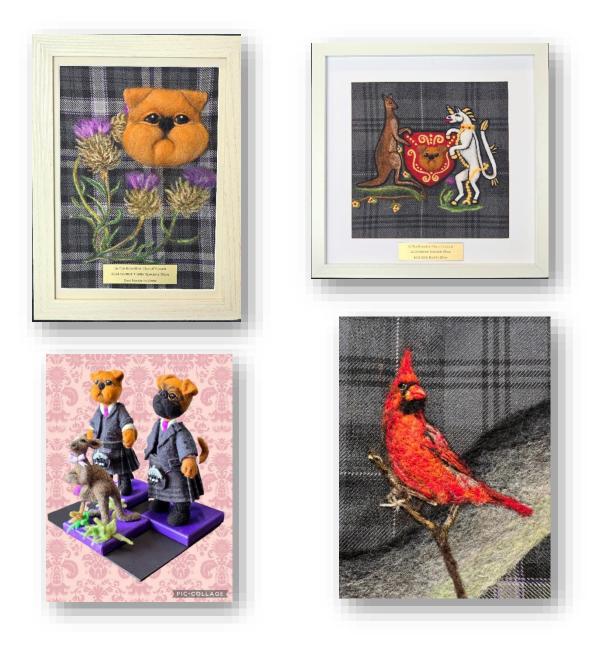

# 'Felting for Fun'

Our class prizes, judges' gift and stewards gift have all been designed and created by Kathy Grass. They are original designs, not found anywhere else in the world.

Kathy has spent the last two years designing, sourcing materials and then creating these prizes and gifts.

Research involved investigating all things Scottish, deciding on the themes for each show and then going from there.

Some quiet investigation and questioning and then much online searching led to the acquisition of the Modern Scottish tartans that each judge has as 'their' tartan. Jame's tartan is 'Silver Granite' and Graham's is 'Black Scottish' National.

Each class prize for both shows reflects the judges' tartans.

The judges' gifts and the steward's gift also reflect the respective tartans.

Kathy hopes that the creations bring as much joy to their new owners as they did to her when creating each piece.