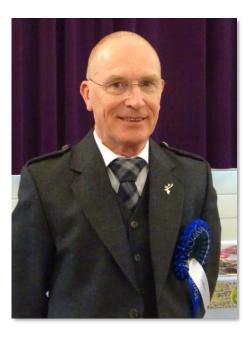

## Get to know your judge....

### Mr Graham Finlay-Kirkwood (UK)

I was introduced into Cavaliers and Griffons, by my now husband, James. I started off with Cavaliers in 2006. I bred my first Griffon litter in 2011 and that was the beginning of the Grajenco affix. I have bred 3 Champions with another bitch sitting on 2 CC's and various Reserve CC's and Stud Book Numbers. Cavaliers are now in the Marisk affix jointly between James and myself. I awarded my first set of CC's in Griffons in 2021 at the Griffon Bruxellois Club Show and also judged Griffons at the Birmingham National in 2023. I will be judging Griffons at the UK Toy Dog Show in 2026.