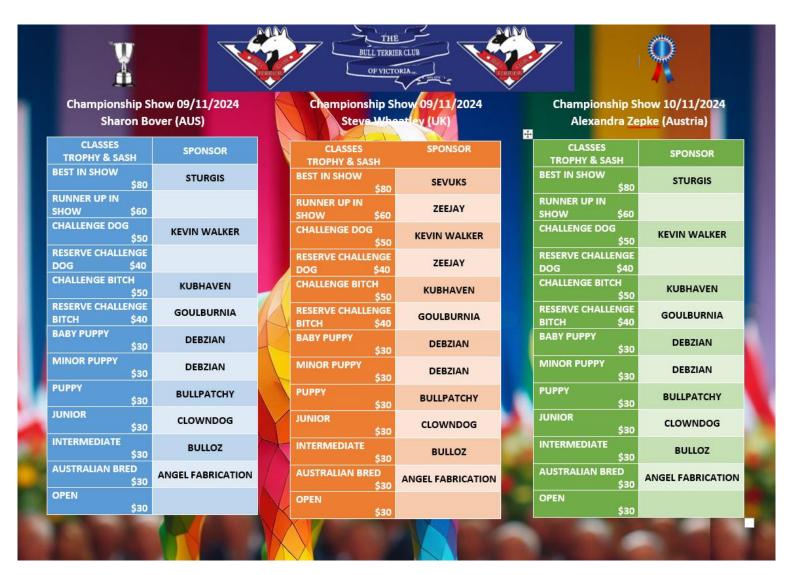

### 9th November 2024

9.00 am – Sharon Bover (AUS) - Champ Show
Not before 1 pm\* – Stephen Wheatley (UK) – Champ Show
10<sup>th</sup> November 2024

Not before 10:30 am\* – Sandra Zepke (Austria) – Champ Show \*after the conclusion of the Bull Terrier Miniature Club Vic Show

### **List of Sponsors**

Sturgis Bull Terriers
Sevuks Bull Terriers
Kevin Walker
Zeejay Bull Terriers
Kubhaven Bull Terriers
Goulburnia Bull Terriers
Debzian Kennels
Bullpatchy Bull Terriers
Clowndog Bull Terriers
Bulloz Bull Terriers
Angel Fabrication

### General Specials

Judge: Ms Sharon Bover (VIC)

| Baby Puppy In Show Opposite   Minor Puppy In Show Opposite   Puppy In Show Opposite   Junior In Show Opposite   Intermediate In Show Opposite   Australian Bred In Show Opposite   Open In Show Opposite | Best In Show            | Runner Up |  |
|----------------------------------------------------------------------------------------------------------------------------------------------------------------------------------------------------------|-------------------------|-----------|--|
| Puppy In Show  Junior In Show  Opposite  Intermediate In Show  Opposite  Australian Bred In Show  Opposite                                                                                               | Baby Puppy In Show      | Opposite  |  |
| Junior In Show Opposite Opposite Australian Bred In Show Opposite Opposite                                                                                                                               | Minor Puppy In Show     | Opposite  |  |
| Intermediate In Show Opposite Opposite                                                                                                                                                                   | Puppy In Show           | Opposite  |  |
| Australian Bred In Show Opposite                                                                                                                                                                         | Junior In Show          | Opposite  |  |
|                                                                                                                                                                                                          | Intermediate In Show    | Opposite  |  |
| Open In Show Opposite                                                                                                                                                                                    | Australian Bred In Show | Opposite  |  |
|                                                                                                                                                                                                          | Open In Show            | Opposite  |  |

### **General Specials**

Judge: Mr S Wheatley (United Kingdom)

| Best In Show            | Runner Up |  |
|-------------------------|-----------|--|
| Baby Puppy In Show      | Opposite  |  |
| Minor Puppy In Show     | Opposite  |  |
| Puppy In Show           | Opposite  |  |
| Junior In Show          | Opposite  |  |
| Intermediate In Show    | Opposite  |  |
| Australian Bred In Show | Opposite  |  |
| Open In Show            | Opposite  |  |
| •                       | !         |  |

### General Specials

Judge: Ms Alexandra Zepke (Austria)

| Baby Puppy In Show Opposite  Minor Puppy In Show Opposite  Puppy In Show Opposite  Junior In Show Opposite  Intermediate In Show Opposite  Australian Bred In Show Opposite Opposite Opposite | Best In Show            | Runner Up |  |
|-----------------------------------------------------------------------------------------------------------------------------------------------------------------------------------------------|-------------------------|-----------|--|
| Puppy In Show  Junior In Show  Opposite  Intermediate In Show  Opposite  Australian Bred In Show  Opposite                                                                                    | Baby Puppy In Show      | Opposite  |  |
| Junior In Show Opposite Intermediate In Show Opposite Opposite Opposite                                                                                                                       | Minor Puppy In Show     | Opposite  |  |
| Intermediate In Show Opposite Opposite                                                                                                                                                        | Puppy In Show           | Opposite  |  |
| Australian Bred In Show Opposite                                                                                                                                                              | Junior In Show          | Opposite  |  |
|                                                                                                                                                                                               | Intermediate In Show    | Opposite  |  |
| Open In Show Opposite                                                                                                                                                                         | Australian Bred In Show | Opposite  |  |
|                                                                                                                                                                                               | Open In Show            | Opposite  |  |