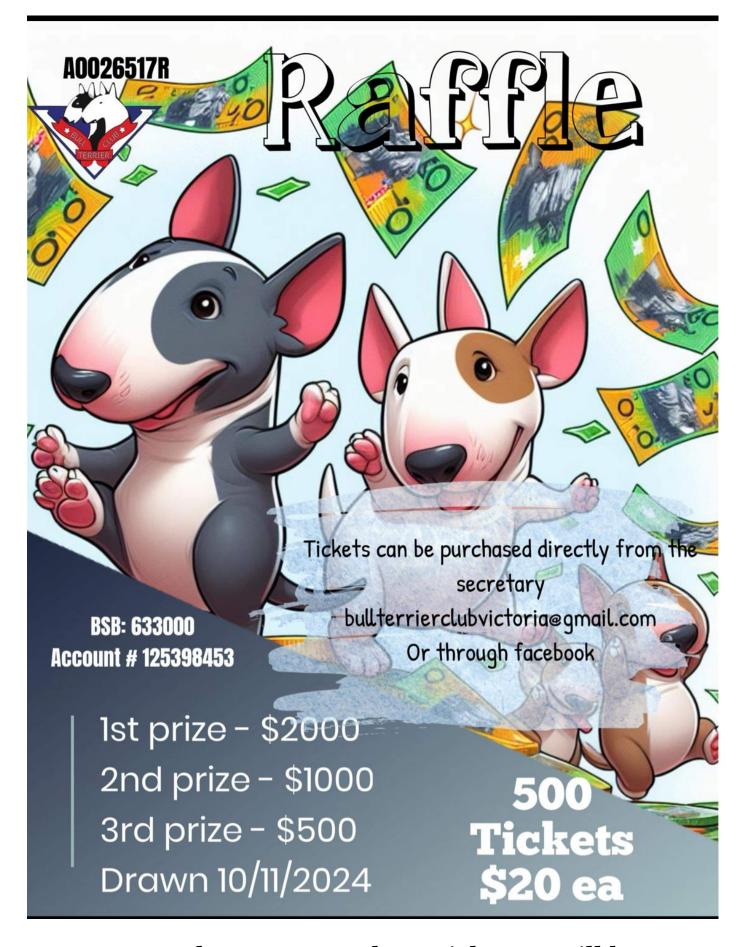

Last Chance to purchase tickets – will be drawn Sunday 10<sup>th</sup> November

| Cl | ass 1               | Baby Puppy Dog                                                                                                                    |            |
|----|---------------------|-----------------------------------------------------------------------------------------------------------------------------------|------------|
| 1  | Mr J Williams       | ZEEJAY THE LONE RANGER  10 Jun 2024 Bred By: Mr J Williams  BULLPATCHY SANDRO HIT(AI) x ZEEJAY MILLION DOLLAR BABY                | 3100482655 |
| 1: | st                  |                                                                                                                                   |            |
| Cl | ass 2               | Minor Puppy Dog                                                                                                                   |            |
| 2  | Mrs J Woodsell      | STURGIS IM WATCHING  13 Apr 2024 Bred By: Mrs J Woodsell  REDMONT ROGUE ASSASSIN x CH. STURGIS BEYOND THE VEIL                    | 3100480213 |
| 1: | st                  |                                                                                                                                   |            |
| Cl | ass 3               | Puppy Dog                                                                                                                         |            |
| 3  | Mrs D & Mr N Hansen | BRAXSTAR MOONSHINEGANGSTA (AI) 29 Jan 2024 Bred By: Mrs D & Mr N Hansen BRAXSTAR STONE COLD CRAZY (AI) x BRAXSTAR LUCKY CHARM(AI) | 3100478190 |
| 1: | st                  |                                                                                                                                   |            |
| Cl | ass 4               | Junior Dog                                                                                                                        |            |
| 4  | Miss T Yeoh         | YANDOMIR HEZ ALL THAT  12 Jun 2023 Bred By: Miss T Yeoh  BULLPATCHY SOUPERLATIVE RIVER(AI) x YANDOMIR SHEZ THE ONE                | 4100390275 |
| 1: | st                  |                                                                                                                                   |            |
| Cl | ass 10              | Australian Bred Dog                                                                                                               |            |
| 5  | Mrs D & Mr N Hansen | BRAXSTAR STREET OUTLAW 25 Jun 2023 Bred By: Mrs D & Mr N Hansen BRAXSTAR STONE COLD CRAZY (AI) x BRAXSTAR BROKEN ROSE             | 3100470483 |
| 6  | Rochelle Sharp      | CH KAHA HIGH ROLLER (AI) 03 Jun 2019 Bred By: Rochelle Sharp Emred Devils Spy (UK) x Bullysik Kryptonite                          | 3100393005 |
| 19 | st 2nd              |                                                                                                                                   |            |