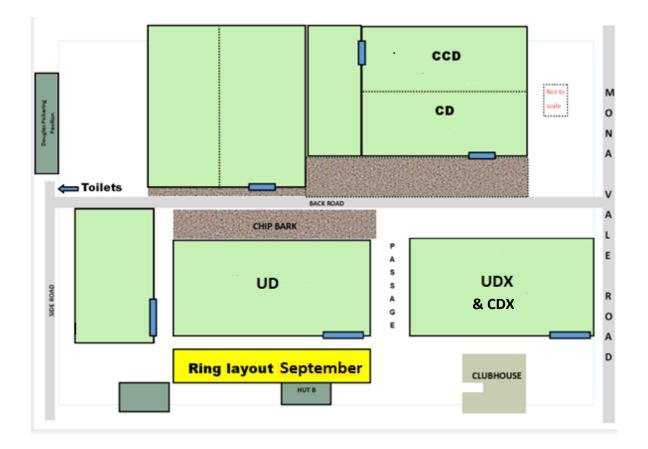

### ACKNOWLEDGEMENT OF COUNTRY

Northern Suburbs Dog Training Club acknowledges the Traditional Custodians of this land, The Darramuragal people or Darug people who have been in this area for thousands of years, long before the arrival of European settlers. The Club also pays respect to Elders past and present and extend that respect to other Aboriginal and Torres Strait Islander peoples in attendance today. Competition ring layout for 8<sup>th</sup> September 2024 Obedience Trials