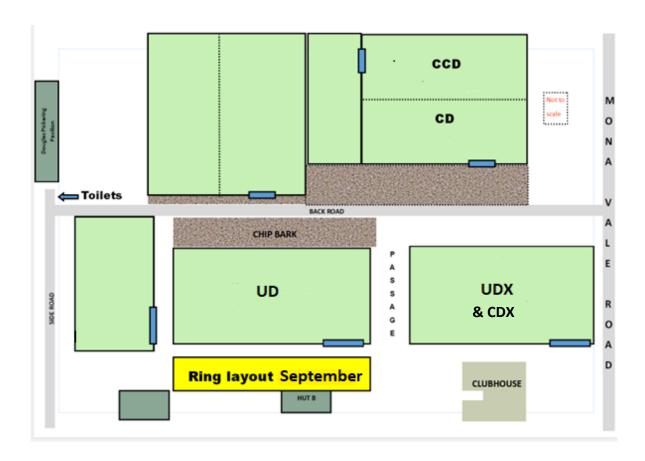

)  | NSW  |
| Mrs P Hartwell   | UD          | NSW  |
| Mr G Bartolo OAM | UDX         | NSW  |

The club reserves the right to appoint additional or substitute Judges if necessary.

This Trial Day is being conducted under Dogs NSW Rules and Regulations, a copy of which may be perused at the Check-in Desk

#### ACKNOWLEDGEMENT OF COUNTRY

Northern Suburbs Dog Training Club acknowledges the Traditional Custodians of this land, The Darramuragal people or Darug people who have been in this area for thousands of years, long before the arrival of European settlers. The Club also pays respect to Elders past and present and extend that respect to other Aboriginal and Torres Strait Islander peoples in attendance today.

# Competition ring layout for 8<sup>th</sup> September 2024 Obedience Trials



# **Nearest Veterinary Care Sunday:**

Northside Emergency Veterinary Service

16 Myoora Road

Terrey Hills Ph: 9452 2933

Turramurra Veterinary Hospital

2 Princes Street,

Turramurra 2074 Ph: 9988 0198

#### NSDTC President's Message

On behalf of the Northern Suburbs Dog Training Club, I would like to welcome you all to our 2nd Double Obedience Trial.

We look forward to a great day of competition and fun.

My thanks go to all those who have been involved in the organisation of the trial, our trial committee, stewards and volunteers. Without you we would have no trial!

Thank you, also, to our judges, Deidree Anderson, Nadia Badger, George Bartolo (OAM), Dr Rebecca Braid, Pat Ohm, Lynette Elliott, Pauline Hartwell, Suzanne Hutchins, Ron Probert and Darryl Turley and our Dogs NSW repre