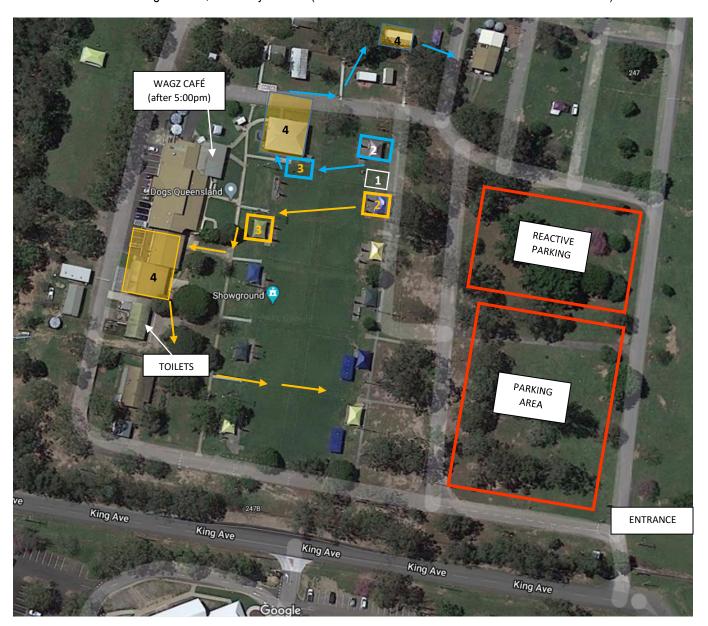

- 1. Check in / Vetting Area
- 2. Warm Up Areas
- 3. Marshalling Area
- 4. Trial Areas

#### **PARKING**

All parking between the Upper and Lower Rings is reserved for judges, stewards and trial helpers.

Please give competitors with reactive dogs space!

If you have parked somewhere incorrectly, you will be asked to move your vehicle. Please DO NOT park immediately adjacent the warm up areas as these will be very busy and used for marshalling to the warm up boxes.

## **TOILETS**

There are toilets located beside the Trial Area (Upper Rings). Portaloos will be beside the camping area toilets.

#### **CATERING**

Wagz Café – drinks and light meals from 5:00pm onwards.