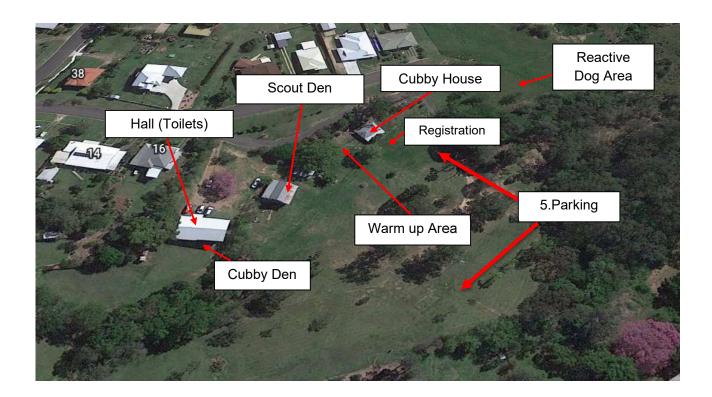

## Nashville Scouts Grounds, Batchelor Road, Gympie, QLD 4570

PRECINCTS OF THE TRIAL

The precincts of the trial include the following:

### Please Note:

- 1. No Cafeteria on-site nearest café is the Rusty Rails Café approximately 2 km from the venue at the old Gympie Train Station Tozer Street
- 2. There will be a coffee van from 08:00 midday onsite.
- 3. There is a lucky draw, please retain your exhibitor numbers to go into the draw
- 4. There is ample space on the grounds, if your have a reactive or nervous dog please advise one of the stewards so you may be guided to the Reactive Dog Area

#### **TOILETS**

There are toilets located beside the Scout Hall