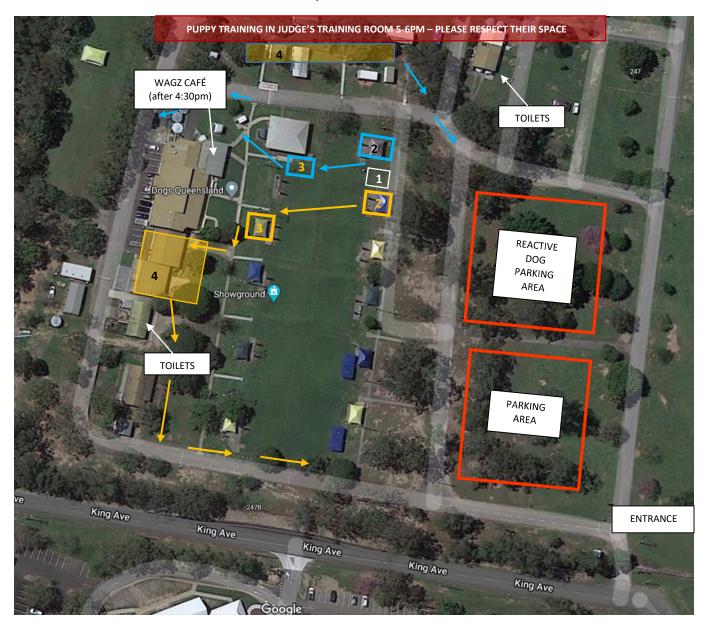

- 1. Check in / Vetting Area
- 2. Warm Up Areas
- 3. Marshalling Area
- 4. Trial Areas

#### **PARKING**

All parking between the Upper and Lower Rings is reserved for judges, stewards and trial helpers.

No Competitor parking beyond the edge of the Upper and Lower Rings is permitted. If you have parked somewhere incorrectly, you will be asked to move your vehicle. Please do not park immediately adjacent the warm up areas.

#### **CHECK IN TIMES**

For dogs entered all numbers should be pre-printed, and competitor attendance checked off between 4:30 pm – 5:30 pm at the Check In desk at Assembly Area 9. Please confirm or correct your Club Represented (if any) at Check-In. All entire bitches will need to be vetted. Please let the check-in steward know you have an entire bitch and they will accompany you to your car to complete vetting.

#### REACTIVE DOGS

This is a Reactive Dog Friendly trial. Dogs marked in red require additional space, please be considerate of your fellow competitors. If in doubt, give them space! And do not be afraid to advocate for your dog if you need some help. Just let others know Dogs not competing must remain crated or in their vehicle.

## **TOILETS**

There are toilets located beside the Trial Area (Upper Rings – use with caution) and the Lower Rings (all access).

## **CATERING**

Wagz Café – drinks and light meals from 4:30pm onwards. Judges will break for dinner between classes while areas are reset.