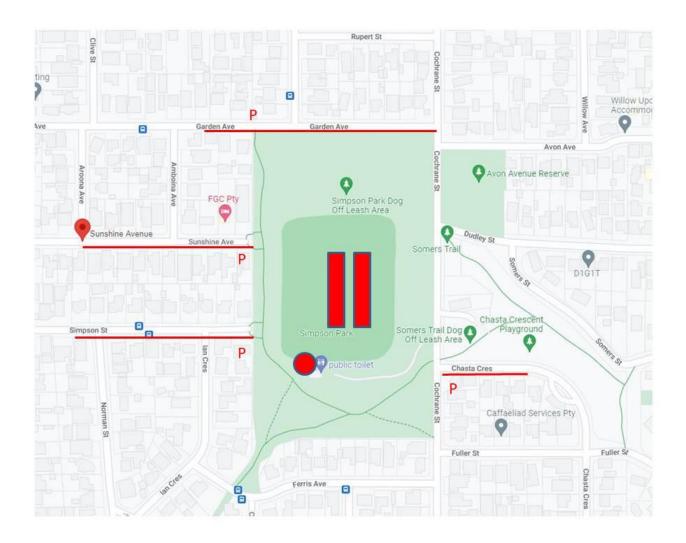

Parking is available in streets surrounding Simpson Park. Please be very careful if you choose to park on Cochrane Street as it is a busy thoroughfare. There are much quieter streets bordering the park with access via walking tracks to the ESODC Clubrooms. For competitors arriving for the first time, registration (and vetting) is at the Clubrooms, as circled. Suggested parking in Garden Avenue, Sunshine Avenue, Simpson Street and Chasta Court should be explored first. Parking at the clubrooms is minimal and reserved for Judges/Officials. A small carpark is also available in the park opposite the Simpson Park driveway. This map is provided as a rough guide only.