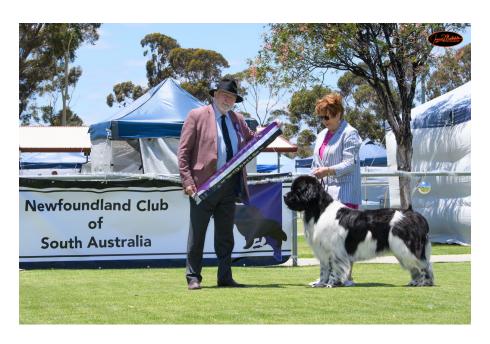

# Newfoundland Club of South Australia Inc

Championship Show
In conjunction with the Dogs SA Winter International.

Sunday 4th June 2024 in Ring 9 Not Before 11am, At the completion of the Doberman Specialty

Judge: Mr Stefan Mitrevski (Macedonia) Steward: Ellen Heinze

Order of Judging
Veteran Parade
Classes
Show Specials
Property Classes

SACA Rep: Ross Wittenberg

Show Manager: L. Chapman-Stevens

Photographer: Shadows Farm Photography