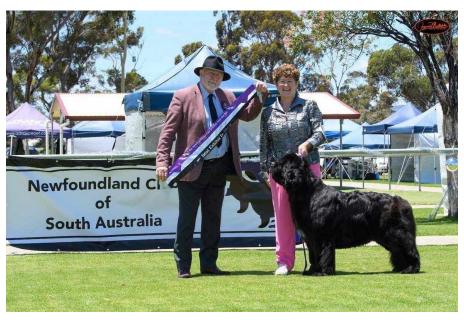

### Winners of 2021 Championship Show

Best In Show
Ch. Amblebrook Movin And Groovin

Runner up Best in Show Capebass You Got The Look

CH. Amblebrook Movin And Groovin 24 Sep 2015

Miss Poppie is the sweetest and most gentle girl who is usually quiet and unassuming, except for mealtimes! she has an inbuilt alarm that starts around 4:30 am that denotes breakfast must be coming soon! This also happens anywhere from 1:30 in the afternoon when she decides that her stomach is empty, and her human is responsible to fill it NOW.