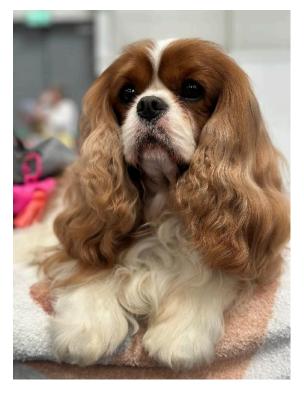

# Cavalier King Charles Spaniel

Over the years it seems the most requests for assistance with coat grooming are from the Cavalier exhibitors. This delightful breed seems to elicit all sorts of questions from all over the world. As the standard calls for a longish silky coat that is free from curl with plenty of feathering, there is a lot of scope for advice. Whilst wave is permitted, curl is not. You will want to have volume on the ears but keep the body of the coat lying closer and the featherings dried smoothly. (read more over page..)