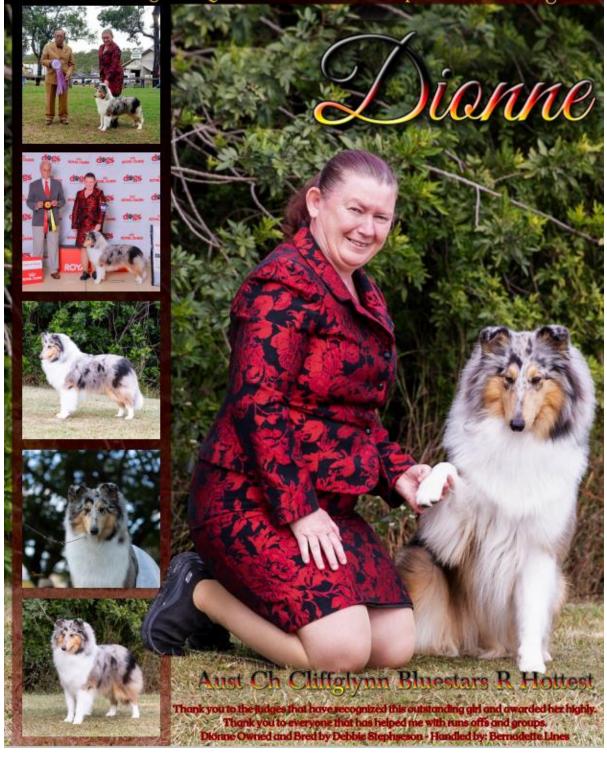

| Class 10                                             | Australian Bred Dog                                                                                                                                                                                                                                    |            |
|------------------------------------------------------|--------------------------------------------------------------------------------------------------------------------------------------------------------------------------------------------------------------------------------------------------------|------------|
| 12 Miss B A Lines                                    | CH CLIFFGLYNN WEARING WAR PAINT (AI)<br>03 Nov 2020 Bred By: Mrs D Stevenson<br>Gr Ch Cathgarry Thunderstruck x Cliffglynn Started With A Kiss                                                                                                         | 2100552106 |
| 13 Mrs S N Vickery                                   | CH ELLERRAN CLEAR DISTINCTION<br>29 Dec 2020 Bred By: Mrs S N Vickery<br>Ellerran Captivatin Highlights x Ch Ellerran Parti Sensation                                                                                                                  | 2100555240 |
| 14 Ms M L Clarke                                     | CH MAZARELLI MIDNIGHT COWBOY<br>01 Jul 2020 Bred By: Ms M Clarke<br>Sup. Ch Keamaree Painted Cowboy x Burdekin Believe Love Is Magic                                                                                                                   | 4100339381 |
| 1st2nd                                               | 3rd                                                                                                                                                                                                                                                    |            |
| Class 11                                             | Open Dog                                                                                                                                                                                                                                               |            |
| 15 Mrs G Jones                                       | CH. CATHKIN MR SANDMAN<br>13 Dec 2016 Bred By: Mrs G Jones<br>Ch. Cathkin Hello Mr Heartache x Ch. Cathkin Wink Na Smile                                                                                                                               | 2100471592 |
|                                                      |                                                                                                                                                                                                                                                        |            |
| 1st                                                  |                                                                                                                                                                                                                                                        |            |
| 1st<br>Best Dog R/U                                  | lp                                                                                                                                                                                                                                                     |            |
|                                                      | p<br>Baby Puppy Bitch                                                                                                                                                                                                                                  |            |
| Best Dog R/U                                         | •                                                                                                                                                                                                                                                      | 04182-2023 |
| Best Dog R/U                                         | Baby Puppy Bitch BRAEMIST DANCING IN THE WIND AT CLAIRESCOTTS 08 May 2023 Bred By: R. Mullan                                                                                                                                                           | 04182-2023 |
| Best Dog R/U<br>Class 1a<br>16 J. Christensen        | Baby Puppy Bitch BRAEMIST DANCING IN THE WIND AT CLAIRESCOTTS 08 May 2023 Bred By: R. Mullan                                                                                                                                                           | 04182-2023 |
| Best Dog R/U<br>Class 1a<br>16 J. Christensen<br>1st | Baby Puppy Bitch BRAEMIST DANCING IN THE WIND AT CLAIRESCOTTS 08 May 2023 Bred By: R. Mullan Skabona Wind Of Change (Imp Swe) x Ch Braemist Set Y'R Heart On Fire Junior Bitch CH CLIFFGLYNN BLUESTARS R HOTTEST 12 Sep 2022 Bred By: Mrs D Stephenson |            |
| Best Dog R/U Class 1a 16 J. Christensen 1st Class 4a | Baby Puppy Bitch BRAEMIST DANCING IN THE WIND AT CLAIRESCOTTS 08 May 2023 Bred By: R. Mullan Skabona Wind Of Change (Imp Swe) x Ch Braemist Set Y'R Heart On Fire Junior Bitch CH CLIFFGLYNN BLUESTARS R HOTTEST                                       | 04182-2023 |

| Class 10                                                        | Australian Bred Dog                                                                                                                                                                                                                                                      |            |
|-----------------------------------------------------------------|--------------------------------------------------------------------------------------------------------------------------------------------------------------------------------------------------------------------------------------------------------------------------|------------|
| 12 Miss B A Lines                                               | CH CLIFFGLYNN WEARING WAR PAINT (AI)<br>03 Nov 2020 Bred By: Mrs D Stevenson<br>Gr Ch Cathgarry Thunderstruck x Cliffglynn Started With A Kiss                                                                                                                           | 2100552106 |
| 13 Mrs S N Vickery                                              | CH ELLERRAN CLEAR DISTINCTION<br>29 Dec 2020 Bred By: Mrs S N Vickery<br>Ellerran Captivatin Highlights x Ch Ellerran Parti Sensation                                                                                                                                    | 2100555240 |
| 14 Ms M L Clarke                                                | CH MAZARELLI MIDNIGHT COWBOY<br>01 Jul 2020 Bred By: Ms M Clarke<br>Sup. Ch Keamaree Painted Cowboy x Burdekin Believe Love Is Magic                                                                                                                                     | 4100339381 |
| 1st2nd                                                          | 3rd                                                                                                                                                                                                                                                                      |            |
| Class 11                                                        | Open Dog                                                                                                                                                                                                                                                                 |            |
| 15 Mrs G Jones                                                  | CH. CATHKIN MR SANDMAN<br>13 Dec 2016 Bred By: Mrs G Jones<br>Ch. Cathkin Hello Mr Heartache x Ch. Cathkin Wink Na Smile                                                                                                                                                 | 2100471592 |
|                                                                 |                                                                                                                                                                                                                                                                          |            |
| 1st                                                             |                                                                                                                                                                                                                                                                          |            |
| Ch Dog Poir                                                     | nts Res                                                                                                                                                                                                                                                                  |            |
|                                                                 | nts Res Baby Puppy Bitch                                                                                                                                                                                                                                                 |            |
| Ch Dog Poir                                                     |                                                                                                                                                                                                                                                                          | 04182-2023 |
| Ch Dog Poir<br>Class 1a                                         | Baby Puppy Bitch<br>BRAEMIST DANCING IN THE WIND AT CLAIRESCOTTS<br>08 May 2023 Bred By: R. Mullan                                                                                                                                                                       | 04182-2023 |
| Ch Dog Poir<br>Class 1a<br>16 J. Christensen<br>1st             | Baby Puppy Bitch<br>BRAEMIST DANCING IN THE WIND AT CLAIRESCOTTS<br>08 May 2023 Bred By: R. Mullan                                                                                                                                                                       | 04182-2023 |
| Ch Dog Poir<br>Class 1a<br>16 J. Christensen<br>1st             | Baby Puppy Bitch<br>BRAEMIST DANCING IN THE WIND AT CLAIRESCOTTS<br>08 May 2023 Bred By: R. Mullan<br>Skabona Wind Of Change (Imp Swe) x Ch Braemist Set Y'R Heart On Fire                                                                                               |            |
| Ch Dog Poir<br>Class 1a<br>16 J. Christensen<br>1st<br>Class 4a | Baby Puppy Bitch<br>BRAEMIST DANCING IN THE WIND AT CLAIRESCOTTS<br>08 May 2023 Bred By: R. Mullan<br>Skabona Wind Of Change (Imp Swe) x Ch Braemist Set Y'R Heart On Fire<br>Junior Bitch<br>CH CLIFFGLYNN BLUESTARS R HOTTEST<br>12 Sep 2022 Bred By: Mrs D Stephenson | 04182-2023 |