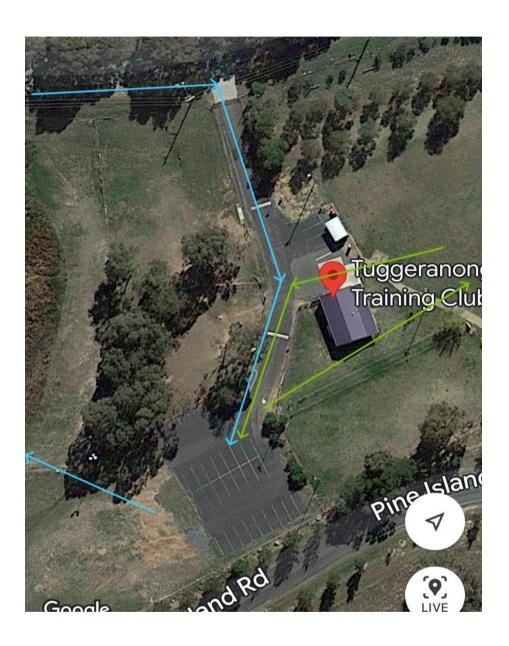

Yellow – Entry from Rowland Rees Crescent.

Pale Blue – Judges and Stewards Parking.

Magenta – Trialers Parking – Bonnet to Bonnet in for both middle sections. Bonnet to fence along Pine Island Road

### Entry and Exit to search area

Blue shows path to Excellent Exterior entry and return along Rowland Rees Crescent down Driveway to parking area

Green shows path to both Masters and Excellent Vehicle and returning on farside of Club House out onto Driveway back to parking area