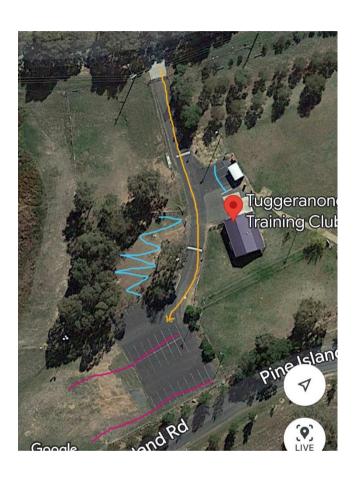

#### **ACKNOWLEDGEMENT**

A huge shout out and thanks to our judges and officials for contributing to the success of this trial. Your volunteer time is very much appreciated!!!

Entry to and Parking Arrangements Tuggeranong Dog Training Club Greenway, ACT

Yellow – Entry from Rowland Rees Crescent.

Pale Blue – Judges and Stewards Parking.

Magenta – Trialers Parking – Bonnet to Bonnet in for both middle sections. Bonnet to fence along Pine Island Road

### Entry and Exit to search area

Blue shows path to Excellent Exterior entry and return along Rowland Rees Crescent down Driveway to parking area

Green shows path to both Masters and Excellent Vehicle and returning on farside of Club House out onto Driveway back to parking area