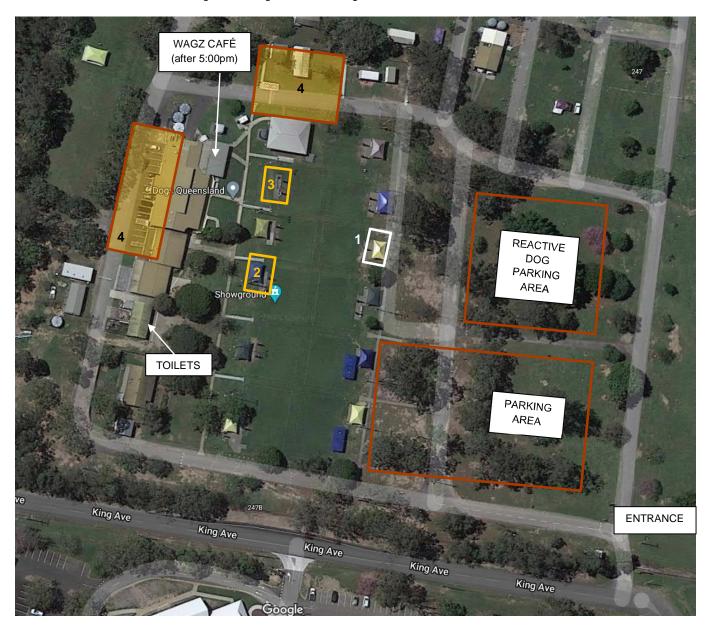

## PRECINCTS OF THE TRIAL

The precincts of the trial include the following:

- Lower Café area adjacent the toilet block
- Dogs Queensland Main building and boardroom, including rear parking area
- Vendor Area between Judge's Training Room and Rings 11 and 16.

- 1. Check in / Vetting Area
- 2. Warm Up Area
- 3. Marshalling Area
- 4. Trial Areas

All parking between the Upper and Lower Rings is reserved for judges, stewards and trial helpers.

No Competitor parking beyond the edge of the Upper and Lower Rings is permitted. If you have parked somewhere incorrectly, you will be asked to move your vehicle.

#### **TOILETS**

There are toilets located beside the Trial Area (Upper Rings).

#### **CATERING**

Wagz Café - drinks and light meals from 5:00pm onwards.