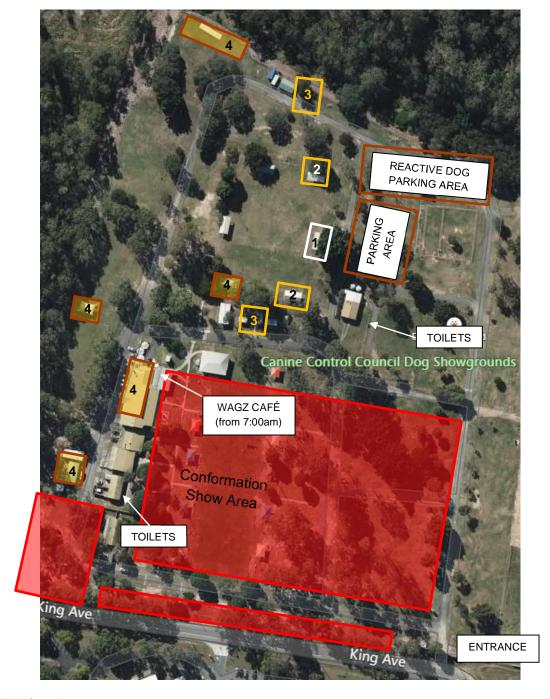

### PRECINCTS OF THE TRIAL

The precincts of the trial include the following:

- Dogs Queensland Main building and boardroom, including rear parking area
- Rings 11-16

- Check in / Vetting Area
- Warm Up Area (Ring 11 for Int/Cont/Ext, Ring 13 for Vehicles)
- Marshalling Areas (Various, as instructed by assembly stewards) 3.
- 4. Trial Areas

Please be courteous and respectful to all judges, stewards and other competitors.

All parking between the Upper and Lower Rings is reserved for judges, stewards and trial helpers.

No Competitor parking beyond the edge of the Upper and Lower Rings is permitted. If you have parked somewhere incorrectly, you will be asked to move your vehicle.

#### **CHECK IN TIMES**

For dogs entered all numbers must be personally collected between 7:00 am - 7:30 am from the Check In desk.

All bitches will need to be vetted and competitor numbers marked.

Competitor numbers are to be collected at check-in.

#### **TOILETS**

Toilets are located to the right of the parking area and beside the Trial Area (Upper Rings) (not to be used during Nov/Adv Ext, Adv Con).

#### **CATERING**

Wagz Café – drinks and light meals from 7:00am onwards.